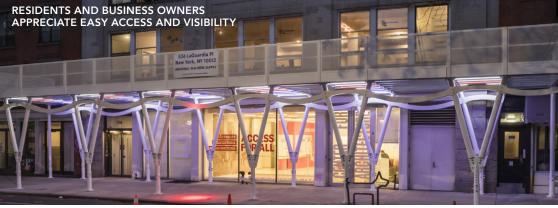

- Contemporary look & finish
- Variety of decking materials
- Colorful, customizable LED lighting
- Sturdy, open design
- Durable weather resistant finish
- Customizable signage

The community at large benefits from an appealing contemporary look that preserves the integrity of their neighborhood and business environment while keeping the public safe from falling debris.

## Landlords, Business Owners, and the **Community Enjoy** the Many Benefits of Canopy's **Contemporary & Functional Design**

### LED ILLUMINATION, SIGNAGE, AND DECK CUSTOMIZATION

Canopy's proprietary color LED lighting system is customizable and offers enhanced safety and visibility for pedestrians at night.

The open mesh parapet is designed to accommodate custom signage and the deck construction is available in a variety of materials.