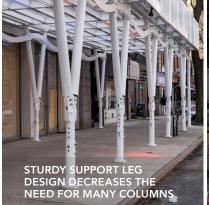

#### **DESIGN SPECIFICATIONS**

With its capacity to sustain a heavy-duty 300 psf live load, Canopy qualifies as a NYC Heavy Duty Shed. This rating is the most stringent in North America, allowing Canopy to be deployed across the country. Canopy complies with all local regulations and is capable of supporting scaffolding. It is appropriate for use with new construction, facade restoration, and maintenance projects.

#### **ENGINEERING &** CONSTRUCTION

Canopy evolved through decades of providing protection systems to the construction industry. Our in-house engineering team developed Canopy's patented design and they manage quality control and on-site inspection of the final installation.