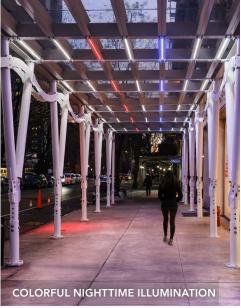

### LED ILLUMINATION, SIGNAGE, AND DECK CUSTOMIZATION

Canopy's proprietary color LED lighting system is customizable and offers enhanced safety and visibility for pedestrians at night.

The open mesh parapet is designed to accommodate custom signage and the deck construction is available in a variety of materials.