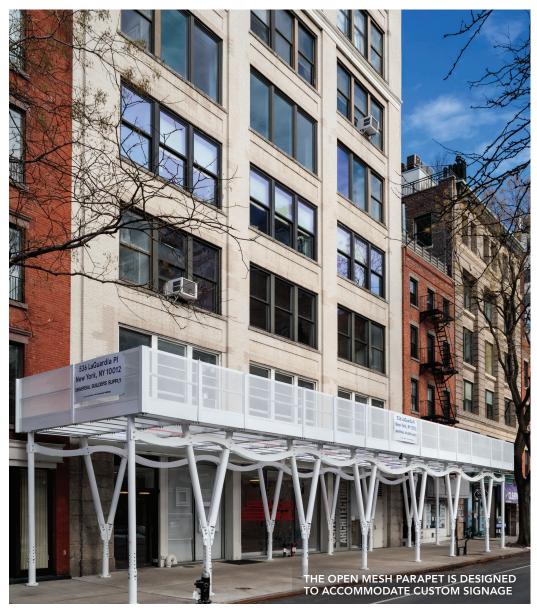

### LED ILLUMINATION, SIGNAGE, AND DECK CUSTOMIZATION

Canopy's proprietary color LED lighting system is customizable and offers enhanced safety and visibility for pedestrians at night.

The open mesh parapet is designed to accommodate custom signage and the deck construction is available in a variety of materials.