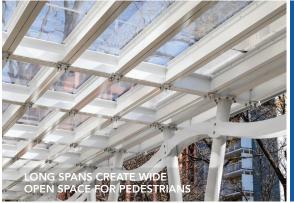

#### **DESIGN SPECIFICATIONS**

With its capacity to sustain a heavy-duty 300 psf live load, Canopy qualifies as a NYC Heavy Duty Shed. This rating is the most stringent in North America, allowing Canopy to be deployed across the country. Canopy complies with all local regulations and is capable of supporting scaffolding. It is appropriate for use with new construction, facade restoration, and maintenance projects.

### LED ILLUMINATION, SIGNAGE, AND DECK CUSTOMIZATION

Canopy's proprietary color LED lighting system is customizable and offers enhanced safety and visibility for pedestrians at night.

The open mesh parapet is designed to accommodate custom signage and the deck construction is available in a variety of materials.